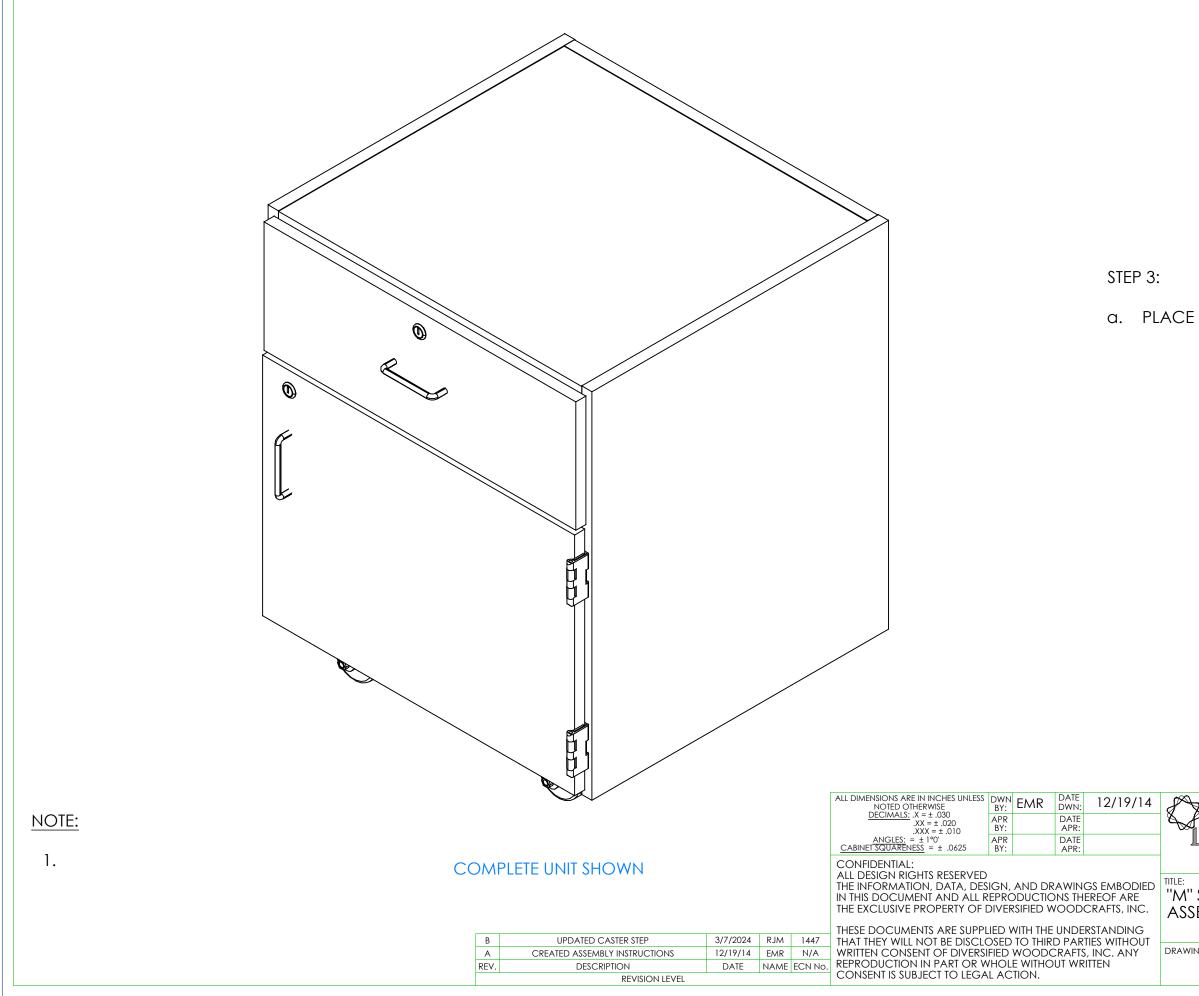

| SCALE: | SHEET: | <b>REVISION:</b> |
| "M" SERIES CABINETS                          | NTS    | 3 OF 5 | REV B            |







STEP 2:



#### HARDWARE REQUIRED FOR STEP

#### DESCRIPTION

# PART NUMBER

SHELF CLIPS

100027

a. IF YOUR UNIT DOES NOT HAVE AN ADJUSTABLE PLACE SHELF ON CLIPS, MAKING SURE IT IS LEVEL.

> 300 South Krueger Street Suring, WI 54174 diversifiedwoodcrafts.com

| SERIES CABINETS<br>SEMBLY INSTRUCTIONS |        |        |                  |
|----------------------------------------|--------|--------|------------------|
| NG NUMBER:                             | SCALE: | SHEET: | <b>REVISION:</b> |
| "M" SERIES CABINETS                    | NTS    | 4 OF 5 | REV B            |
|                                        |        |        |                  |





| 300 South Krueger Street<br>Suring, WI 54174<br>diversifiedwoodcrafts.com |        |        |           |  |  |  |
|---------------------------------------------------------------------------|--------|--------|-----------|--|--|--|
| ' series cabinets<br>sembly instructions                                  |        |        |           |  |  |  |
| ING NUMBER:                                                               | SCALE: | SHEET: | REVISION: |  |  |  |
| "M" SERIES CABINETS                                                       | NTS    | 5 OF 5 | REV B     |  |  |  |
|                                                                           |        |        |           |  |  |  |

#### a. PLACE MOBILE CABINET IN DESIRED LOCATION.