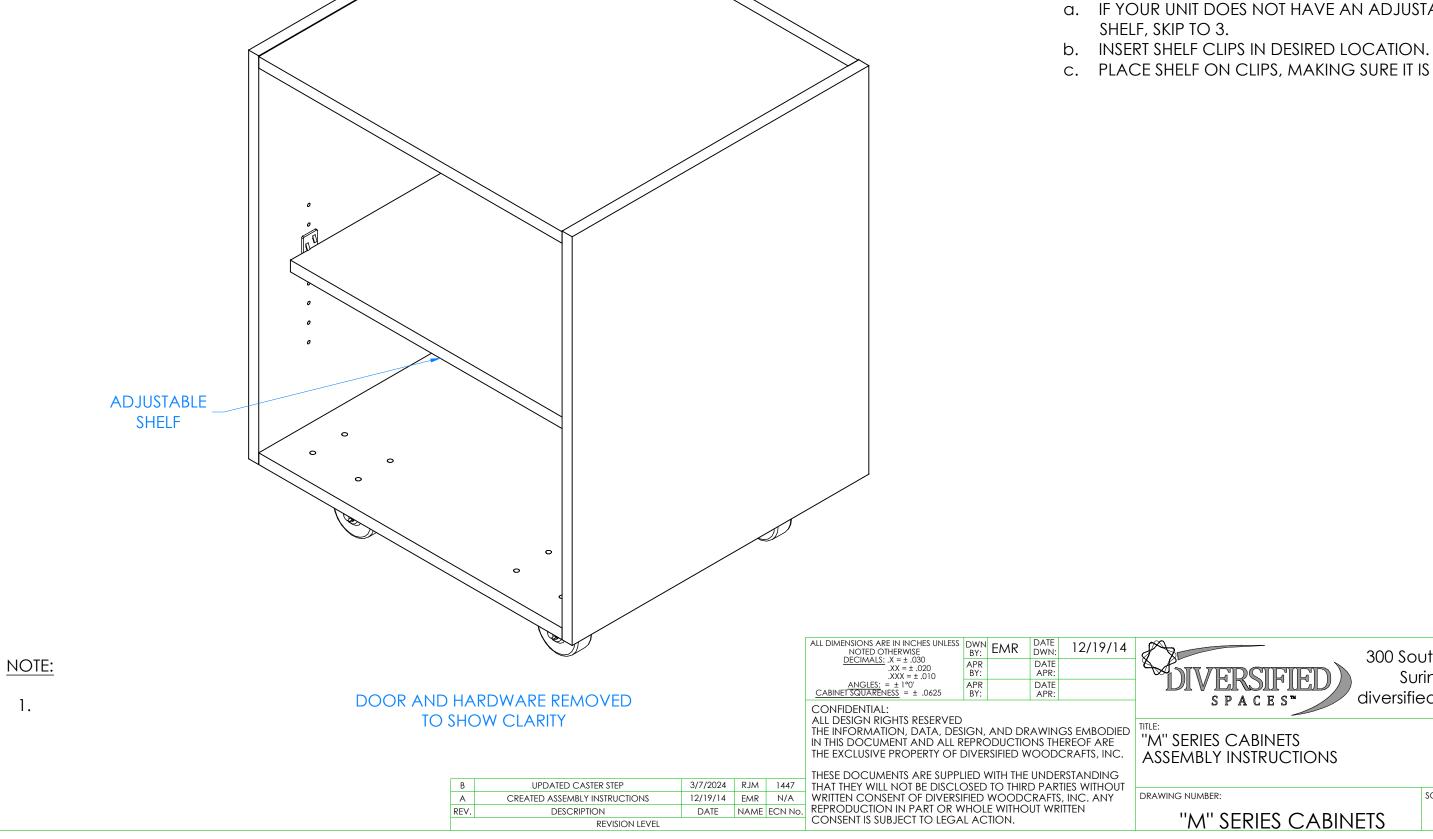

STEP 2:

#### HARDWARE REQUIRED FOR STEP

#### DESCRIPTION

# PART NUMBER

SHELF CLIPS

100027

a. IF YOUR UNIT DOES NOT HAVE AN ADJUSTABLE PLACE SHELF ON CLIPS, MAKING SURE IT IS LEVEL.

> 300 South Krueger Street Suring, WI 54174 diversifiedwoodcrafts.com

| SERIES CABINETS<br>SEMBLY INSTRUCTIONS |        |        |                  |
|----------------------------------------|--------|--------|------------------|
| NG NUMBER:                             | SCALE: | SHEET: | <b>REVISION:</b> |
| "M" SERIES CABINETS                    | NTS    | 4 OF 5 | REV B            |
|                                        |        |        |                  |