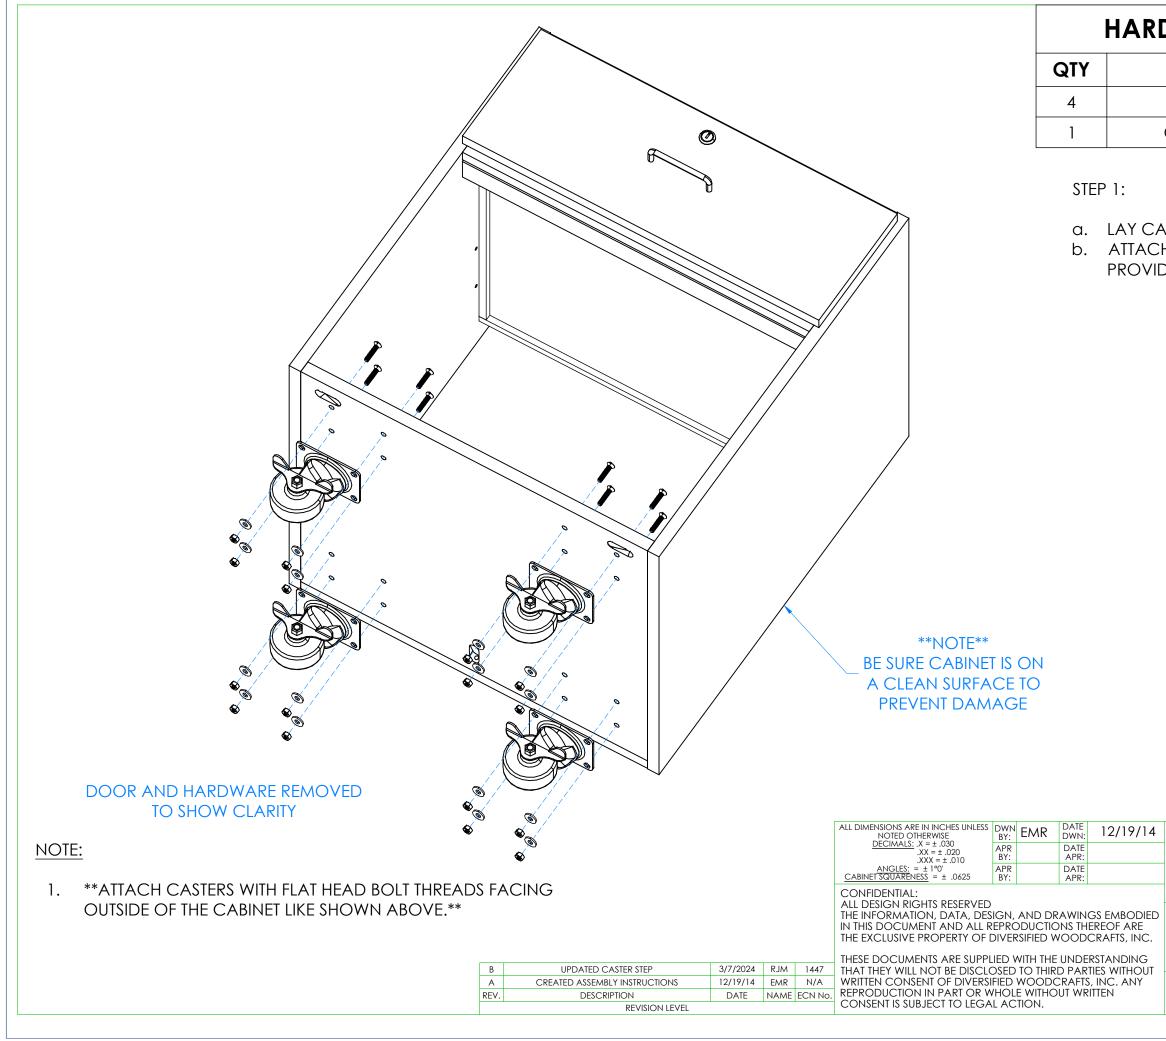

### HARDWARE REQUIRED FOR STEP

DESCRIPTION

CASTERS

**PART NUMBER** 100081

CASTER HARDWARE KIT

206509

a. LAY CABINET ON ITS BACK.
b. ATTACH CASTERS FROM INSIDE THE CABINET USING PROVIDED HARDWARE LISTED ABOVE. \*\*SEE NOTE\*\*

NOTE:

1.