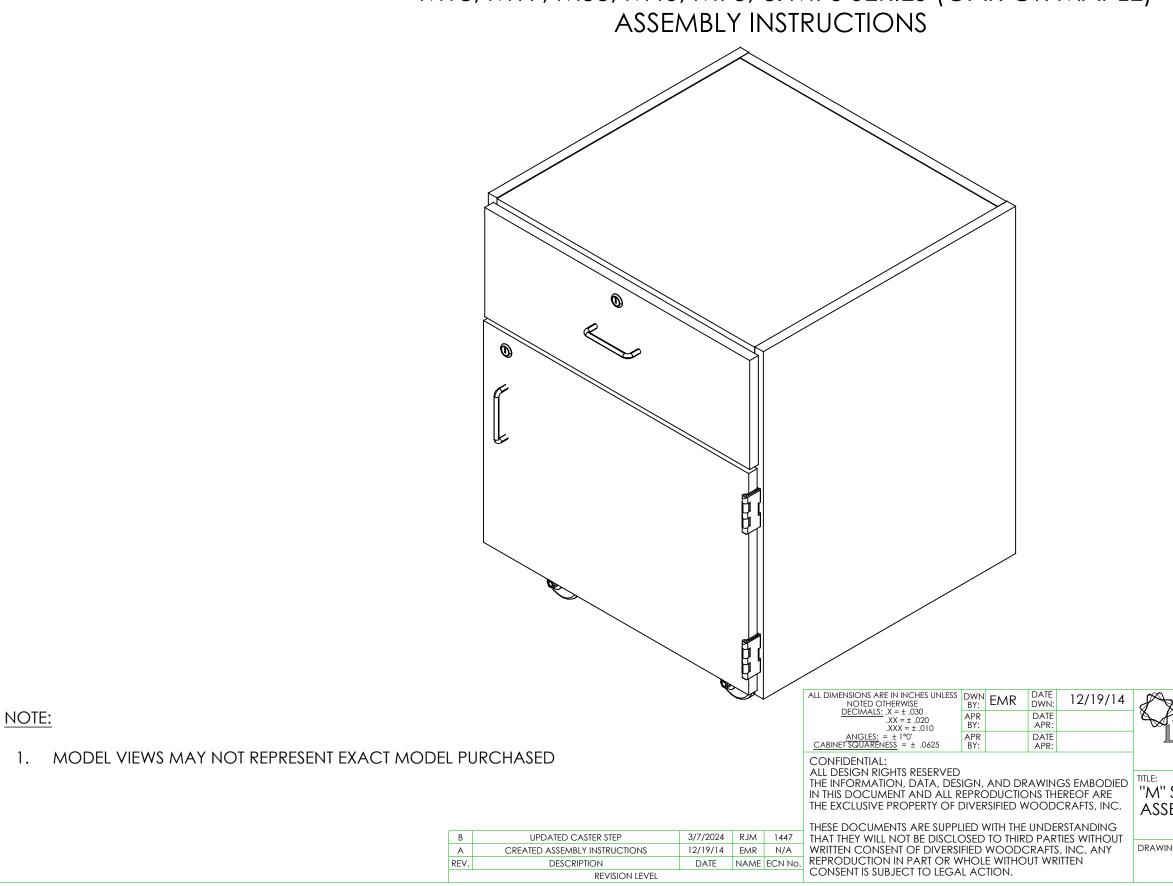

# "M" SERIES CABINETS

M18, M19, M33, M40, M95, & M96 SERIES (OAK OR MAPLE) **ASSEMBLY INSTRUCTIONS** 

|                                          | ring, W |        |           |
|------------------------------------------|---------|--------|-----------|
| ' SERIES CABINETS<br>SEMBLY INSTRUCTIONS |         |        |           |
| ING NUMBER:                              | SCALE:  | SHEET: | REVISION: |
| "M" SERIES CABINETS                      | NTS     | 1 OF 5 | REV B     |
|                                          |         |        |           |